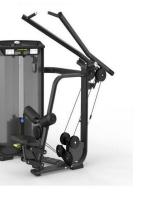

HOS-G016 Cable Crossover product weight:219.6kg Product size:4480\*1080\*2300mm

HOS-G017 Adjustable Pulley product weight:176.5kg Product size:1200\*1540\*2420mm

HOS-G018 Adjustable abdominal Bench product weight:48kg Product size: 1674\*853\*790mm