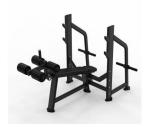

HOS-G028 **Olympic Decline Bench** product weight:92kg Product size: 2197\*1712\*1320mm

**HOS-G033** Flat Olympic Press product weight:66kg Product size: 1700\*1660\*1320mm

**HOS-G037** Squat Rack product weight:120kg Product size: 1950\*1455\*1965mm