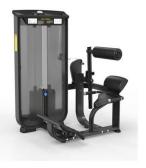

HOS-G007 Abdominal Machine product weight:94.5kg Product size: 1107\*1048\*1630mm HOS-G008 Lat Pulldown product weight:135kg Product size: 1435\*1425\*1835mm

HOS-G009 Pectoral Fly product weight:135kg Product size: 831\*1300\*2065mm