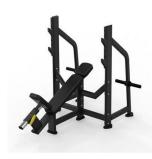

HOS-G028 **Olympic Decline Bench** product weight:92kg Product size: 2197\*1712\*1320mm

**HOS-G033** Flat Olympic Press product weight:66kg Product size: 1700\*1660\*1320mm

**HOS-G037** Squat Rack product weight:120kg Product size: 1950\*1455\*1965mm