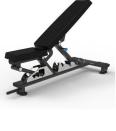

HOS-G044

Product size:

Bench

HOS-G045 Three Function Adjustable Bench product weight:44k.5g Product size: 1520\*620\*980mm

Dual Function Adjustable

product weight:42.5kg

1520\*620\*980mm