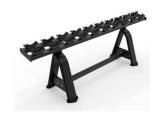

HOS-G022 Chin/Dip/Leg Raise product weight:96kg Product size: 1036\*714\*1656mm

HOS-G023 Olympic Shoulder Press Bench product weight:115kg Product size: 1225\*1012\*1753mm

HOS-G024 Olympic Incline Bench product weight:115kg Product size: 1225\*1012\*1753mm HOS-G025 Flat Bench product weight:27.5kg Product size: 1265\*462\*790mm HOS-G026 Multi-Adjustable Bench product weight:40kg Product size: 1656\*765\*1240mm HOS-G027 Two Tier Dumbbell Rack product weight:85kg Product size: 2294\*599\*798mm