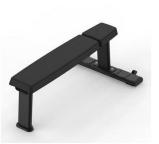

HOS-G022 Chin/Dip/Leg Raise product weight:96kg Product size: 1036\*714\*1656mm

HOS-G023 Olympic Shoulder Press Bench product weight:115kg Product size: 1225\*1012\*1753mm

HOS-G024 Olympic Incline Bench product weight:115kg Product size: 1225\*1012\*1753mm HOS-G025 Flat Bench product weight:27.5kg Product size: 1265\*462\*790mm HOS-G026 Multi-Adjustable Bench product weight:40kg Product size: 1656\*765\*1240mm HOS-G027 Two Tier Dumbbell Rack product weight:85kg Product size: 2294\*599\*798mm