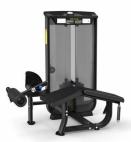

HOS-G041 Seated Tricep Extention Machine product weight:178kg Product size: 1373\*946\*1525mm

HOS-G040

Product size:

5 stack multi station

product weight:624kg

5800\*2670\*2460mm

8 stack multi station product weight:1148kg Product size: 7200\*2670\*2460mm