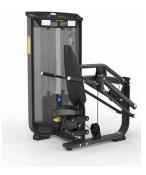

HOS-G001 Chest press product weight:122.5kg Product size: 1415\*1110\*1520mm

HOS-G002 Shoulder Press product weight:134.5kg Product size: 1524\*1520\*1569mm

HOS-G003 Seated Row product weight:122.5kg Product size: 1524\*1064\*1534mm