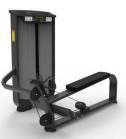

HOS-G041 Seated Tricep Extention Machine product weight:178kg Product size: 1373\*946\*1525mm

HOS-G040

Product size:

5 stack multi station

product weight:624kg

5800\*2670\*2460mm

8 stack multi station product weight:1148kg Product size: 7200\*2670\*2460mm