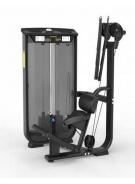

HOS-G004 Biceps Curl Machine product weight:90kg Product size: 1373\*946\*1525mm

HOS-G005 Triceps Press Machine product weight:118.5kg Product size: 1220\*1069\*1525mm

HOS-G006 Back Extension Machine product weight:113kg Product size: 1298\*1057\*1524mm