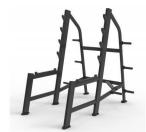

HOS-G028 **Olympic Decline Bench** product weight:92kg Product size: 2197\*1712\*1320mm

**HOS-G033** Flat Olympic Press product weight:66kg Product size: 1700\*1660\*1320mm

**HOS-G037** Squat Rack product weight:120kg Product size: 1950\*1455\*1965mm