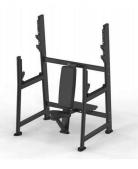

HOS-G028 **Olympic Decline Bench** product weight:92kg Product size: 2197\*1712\*1320mm

**HOS-G033** Flat Olympic Press product weight:66kg Product size: 1700\*1660\*1320mm

**HOS-G037** Squat Rack product weight:120kg Product size: 1950\*1455\*1965mm