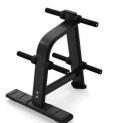

**HOS-G029 Olympic Weight Tree** product weight:32kg Product size: 1060\*410\*1050mm

HOS-G034 Prone Leg Curl Machine product weight:215kg Product size: 1520\*1100\*1524mm

**HOS-G038** Long Pull product weight:210kg Product size: 1850\*1250\*1524mm