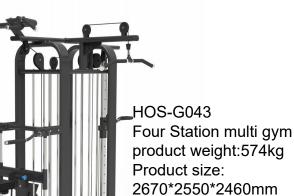

Weight Tree** product weight:32kg Product size: 1060\*410\*1050mm



HOS-G034 Prone Leg Curl Machine product weight:215kg Product size: 1520\*1100\*1524mm



**HOS-G038** Long Pull product weight:210kg Product size: 1850\*1250\*1524mm

HOS-G030 Barbell Rack product weight:63kg Product size: 992\*850\*850mm



HOS-G031

Product size:

1310\*735\*980mm



HOS-G032 Standing Arm Curl Bench One Layer Dumbbell Rack product weight:68kg Product size:2300\*600\*720mm

HOS-G035 Smith Machine product weight:274kg Product size: 1351\*2052\*2342mm

HOS-G036 Lat Pulldown product weight:224kg Product size: 1450\*1100\*2060mm

**HOS-G039 Degree Leg press** product weight:305kg Product size: 12600\*1650\*1420mm

HOS-G041 Seated Tricep Extention Machine product weight:178kg Product size: 1373\*946\*1525mm



HOS-G040

Product size:

5 stack multi station

product weight:624kg

5800\*2670\*2460mm

8 stack multi station product weight:1148kg Product size: 7200\*2670\*2460mm

HOS-G044

Product size:

Bench





HOS-G045 Three Function Adjustable Bench product weight:44k.5g Product size: 1520\*620\*980mm

Dual Function Adjustable

product weight:42.5kg

1520\*620\*980mm