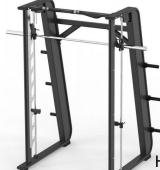

HOS-G035 Smith Machine product weight:274kg Product size: 1351\*2052\*2342mm

HOS-G036 Lat Pulldown product weight:224kg Product size: 1450\*1100\*2060mm

**HOS-G039 Degree Leg press** product weight:305kg Product size: 12600\*1650\*1420mm