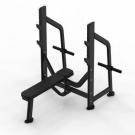

HOS-G028 **Olympic Decline Bench** product weight:92kg Product size: 2197\*1712\*1320mm

**HOS-G033** Flat Olympic Press product weight:66kg Product size: 1700\*1660\*1320mm

**HOS-G037** Squat Rack product weight:120kg Product size: 1950\*1455\*1965mm