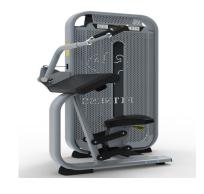

HOS-T044
Dual Function Adjustable Bench
product weight:42.5kg
Product size:
1520\*620\*980mm

HOS-T041 Seated Tricep Extention Machine product weight:178kg Product size: 1373\*946\*1525mm

HOS-T045
Three Function Adjustable Bench product weight:44k.5g
Product size:
1520\*620\*980mm