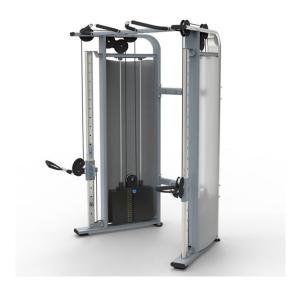

HOS-T016
Cable Crossover
product weight:219.6kg
Product size:4480\*1080\*2300mm

HOS-T017 Adjustable Pulley product weight:176.5kg Product size:1200\*1540\*2420mm

HOS-T018
Adjustable abdominal Bench product weight:48kg
Product size:
1674\*853\*790mm