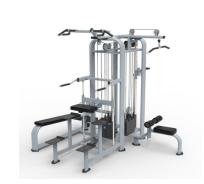

HOS-T037 Squat Rack product weight:120kg Product size: 1950\*1455\*1965mm

HOS-T038 Long Pull product weight:210kg Product size: 1850\*1250\*1524mm

HOS-T042 8 stack multi station product weight:1148kg Product size: 7200\*2670\*2460mm