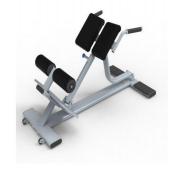

HOS-T019 Upright Utility Bench product weight:22.5kg Product size: 1331\*493\*692mm

HOS-T020 Roman Chair product weight:54.5kg Product size: 1532\*790\*826mm

HOS-T021
Prone T Bar Rowing Machine product weight:82kg
Product size:
1715\*1235\*1200mm