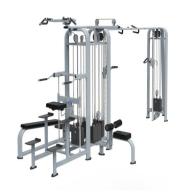

HOS-T039 Degree Leg press product weight:305kg Product size: 12600\*1650\*1420mm

HOS-T043
Four Station multi gym product weight:574kg
Product size:
2670\*2550\*2460mm

HOS-T040 5 stack multi station product weight:624kg Product size: 5800\*2670\*2460mm