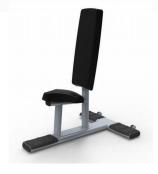

HOS-T019 Upright Utility Bench product weight:22.5kg Product size: 1331\*493\*692mm

HOS-T020 Roman Chair product weight:54.5kg Product size: 1532\*790\*826mm

HOS-T021
Prone T Bar Rowing Machine product weight:82kg
Product size:
1715\*1235\*1200mm