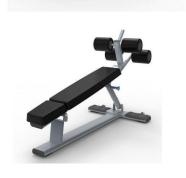

HOS-T028 Olympic Decline Bench product weight:92kg Product size: 2197\*1712\*1320mm

HOS-T029 Olympic Weight Tree product weight:32kg Product size: 1060\*410\*1050mm

HOS-T030 Barbell Rack product weight:63kg Product size: 992\*850\*850mm