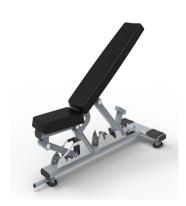

HOS-T044
Dual Function Adjustable Bench
product weight:42.5kg
Product size:
1520\*620\*980mm

HOS-T041 Seated Tricep Extention Machine product weight:178kg Product size: 1373\*946\*1525mm

HOS-T045
Three Function Adjustable Bench product weight:44k.5g
Product size:
1520\*620\*980mm