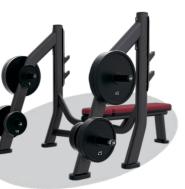

### **HOS-Z036**

Handle Rack

Weight: 64kg

L\*W\*H: 770x770x970MM

**HOS-Z038** Barbell Rack

Weight: 98kg

L \* W \* H : 970x840x1530MM