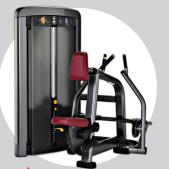

12

HOS-Z001 Shoulder Press

HOS-Z004 Pectoral Fly/Rear Deltoid

HOS-Z007 Row

HOS-Z010 Triceps Press

HOS- Z002 **Chest Press** 

HOS-Z005 Lateral Raise

HOS-Z008 Back Extension