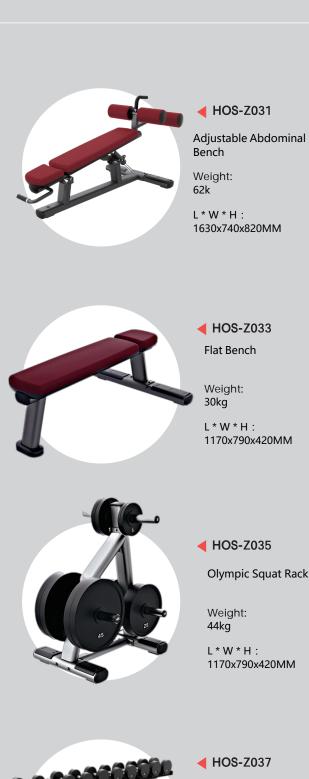

PRODUCT DISPLAY

Two Tier Dumbbell Rack

Weight: 125kg

L\*W\*H: 2290x640x840MM

Weight: 30kg

L\*W\*H: 910\*730\*1060MM

**HOS-Z034** Chin/Dip/Leg Raise

Weight: 112kg

L\*W\*H: 1170x790x420MM

### **HOS-Z036**

Handle Rack

Weight: 64kg

L\*W\*H: 770x770x970MM

**HOS-Z038** Barbell Rack

Weight: 98kg

L \* W \* H : 970x840x1530MM