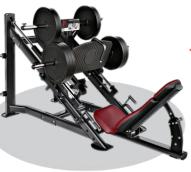

**HOS-**Z049

Hack Squat

Weight: 209kg L \* W \* H : 2090\*1660\*1350MM

I HOS FTTNESS

07

HOS FITNESS

08

HOS-Z044 Linear Leg Press