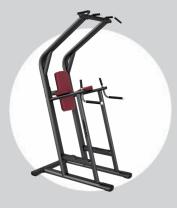

PRODUCT DISPLAY

Two Tier Dumbbell Rack

Weight: 125kg

L\*W\*H: 2290x640x840MM

Weight: 30kg

L\*W\*H: 910\*730\*1060MM

**HOS-Z034** Chin/Dip/Leg Raise

Weight: 112kg