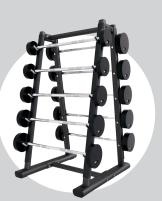

# **HOS-Z048**

Leg Raise

Weight: 64kg

L \* W \* H : 1170x840x1630MM

**HOS-Z050** Single Tier Dumbbell Rach

Weight: 87kg

L \* W \* H : 2290x560x740MM