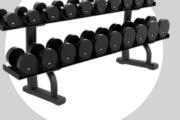

PRODUCT DISPLAY

Two Tier Dumbbell Rack

Weight: 125kg

L\*W\*H: 2290x640x840MM

Weight: 30kg

L\*W\*H: 910\*730\*1060MM

**HOS-Z034** Chin/Dip/Leg Raise

Weight: 112kg