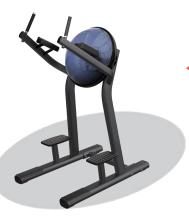

### **HOS-Z036**

Handle Rack

Weight: 64kg

L\*W\*H: 770x770x970MM

**HOS-Z038** Barbell Rack

Weight: 98kg

L \* W \* H : 970x840x1530MM