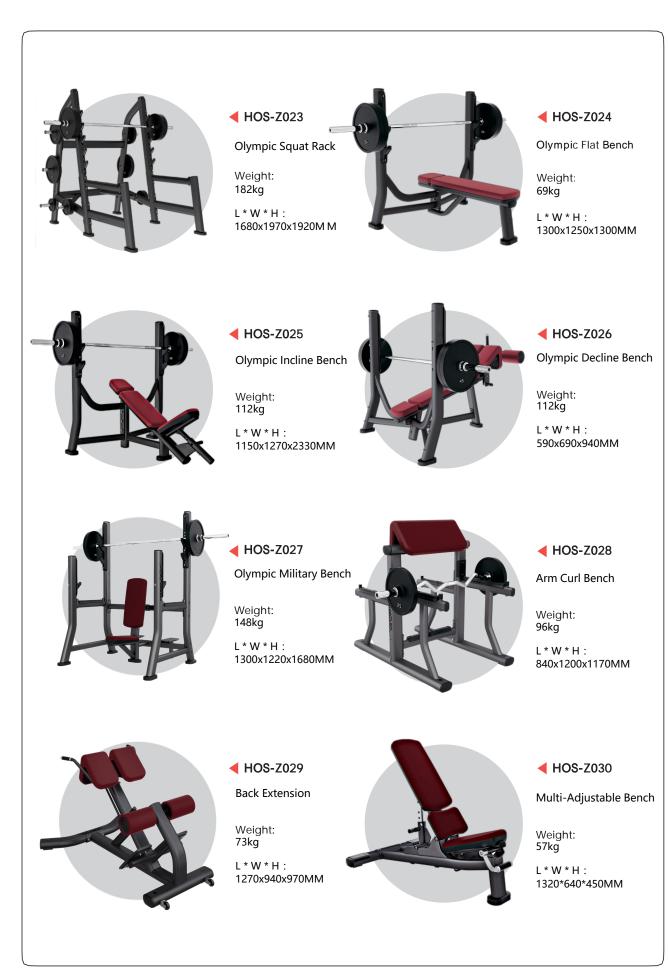

lish oes not get rusty after 48h of salt atmosphere test.

athing, rust removing and secondary spraying

t and smooth surface, without pits; thin butheavy. rocess: one-step injection molding; Pin Material:stainless steel

12



HOS-Z001 Shoulder Press



HOS-Z004 Pectoral Fly/Rear Deltoid



HOS-Z007 Row



HOS-Z010 Triceps Press



HOS- Z002 **Chest Press** 



HOS-Z005 Lateral Raise



HOS-Z008 Back Extension



HOS-Z011 Abdominal



HOS-Z003 Pectoral Fly



HOS-Z006 Pulldown



HOS-Z009 Biceps Curl



HOS-Z012 Hip Adduction



HOS-Z013



Hip Abduction



HOS-Z016 Leg Curl

HOS-Z017 Torso Rotation



HOS-Z019 Seated Leg Press



HOS-Z022 Inner & Outer Thigh



HOS-Z020 Glute











HOS-Z015 Seated Leg Curl



HOS-Z018 Calf Extension



HOS-Z021 Assist Dip Chin

04

PRODUCT DISPLAY







Two Tier Dumbbell Rack

Weight: 125kg

L\*W\*H: 2290x640x840MM





Weight: 30kg

L\*W\*H: 910\*730\*1060MM



**HOS-Z034** Chin/Dip/Leg Raise

Weight: 112kg

L\*W\*H: 1170x790x420MM



### **HOS-Z036**

Handle Rack

Weight: 64kg

L\*W\*H: 770x770x970MM



**HOS-Z038** Barbell Rack

Weight: 98kg

L \* W \* H : 970x840x1530MM

#### **PRODUCT DISPLAY**





# PRODUCT DISPLAY



HOS-Z043
Eight-azimuth

comprehensive multifunction

L \* W \* H: 5680\*3780\*2400MM



HOS-Z045
Cable Crossover

Weight: 445kg

L \* W \* H : 730 x 4250 x 2390MM

Material: Wear istant Grip plastic VC plastic It's made of PVC with Slipper one-step forming technology Weight horns Weight horns are made of plastic. Screw Material: A2-70 stainless steel Guide rail Use shaft (Φ30mm) and linear bearings to ensure the