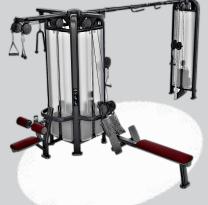

# PRODUCT DISPLAY

HOS-Z043
Eight-azimuth

comprehensive multifunction

L \* W \* H: 5680\*3780\*2400MM

HOS-Z045
Cable Crossover

Weight: 445kg

L \* W \* H : 730 x 4250 x 2390MM

Material: Wear istant Grip plastic VC plastic It's made of PVC with Slipper one-step forming technology Weight horns Weight horns are made of plastic. Screw Material: A2-70 stainless steel Guide rail Use shaft (Φ30mm) and linear bearings to ensure the accuracy of the motion track Safety device Safety device, height adjustable, to ensure user safety. Placing more barbells for Hooks more convenient usage.