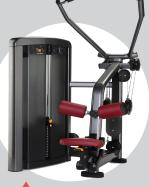

12

HOS-Z001 Shoulder Press

HOS-Z004 Pectoral Fly/Rear Deltoid

HOS-Z007 Row

HOS-Z010 Triceps Press

HOS- Z002 **Chest Press** 

HOS-Z005 Lateral Raise

HOS-Z008 Back Extension