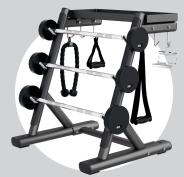

### **HOS-Z036**

Handle Rack

Weight: 64kg

L\*W\*H: 770x770x970MM

**HOS-Z038** Barbell Rack

Weight: 98kg

L \* W \* H : 970x840x1530MM