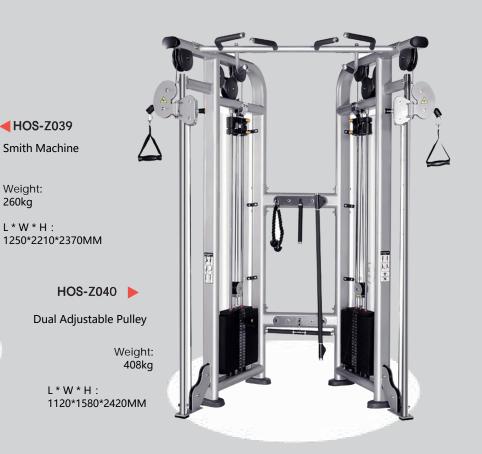

# PRODUCT DISPLAY

HOS-Z043
Eight-azimuth

comprehensive multifunction

L \* W \* H: 5680\*3780\*2400MM

HOS-Z045
Cable Crossover

Weight: 445kg

L \* W \* H : 730 x 4250 x 2390MM

Material: Wear istant Grip plastic VC plastic It's made of PVC with Slipper one-step forming technology Weight horns Weight horns are made of plastic. Screw Material: A2-70 stainless steel Guide rail Use shaft (Φ30mm) and linear bearings to ensure the accuracy of the motion track Safety device Safety device, height adjustable, to ensure user safety. Placing more barbells for Hooks more convenient usage.

**HOS-Z041** 

IFour-Azimuth Multifunctional Trainer

L \* W \* H : 3390\*1660\*2400MM

HOS-Z042 Cross Tension Trainer

L \* W \* H : 5200\*1660\*2400MM

HOS-Z047 AB Crunch Bench

Weight: 64kg

L \* W \* H : 1170x840x1630MM