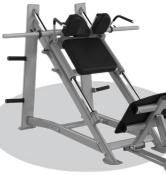

**HOS-**Z049

Hack Squat

Weight: 209kg L \* W \* H : 2090\*1660\*1350MM

I HOS FTTNESS

07

HOS FITNESS

08

HOS-Z044 Linear Leg Press