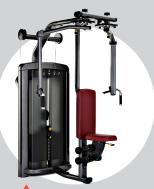

12

HOS-Z001 Shoulder Press

HOS-Z004 Pectoral Fly/Rear Deltoid

HOS-Z007 Row

HOS-Z010 Triceps Press

HOS- Z002 **Chest Press** 

HOS-Z005 Lateral Raise

HOS-Z008 Back Extension