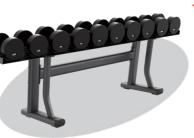

# **HOS-Z048**

Leg Raise

Weight: 64kg

L \* W \* H : 1170x840x1630MM

**HOS-Z050** Single Tier Dumbbell Rach

Weight: 87kg

L \* W \* H : 2290x560x740MM