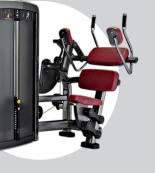

12

HOS-Z001 Shoulder Press

HOS-Z004 Pectoral Fly/Rear Deltoid

HOS-Z007 Row

HOS-Z010 Triceps Press

HOS- Z002 **Chest Press** 

HOS-Z005 Lateral Raise

HOS-Z008 Back Extension