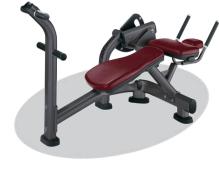

**HOS-Z041** 

IFour-Azimuth Multifunctional Trainer

L \* W \* H : 3390\*1660\*2400MM

HOS-Z042 Cross Tension Trainer

L \* W \* H : 5200\*1660\*2400MM

HOS-Z047 AB Crunch Bench

Weight: 64kg

L \* W \* H : 1170x840x1630MM