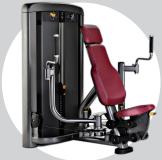

12

HOS-Z001 Shoulder Press

HOS-Z004 Pectoral Fly/Rear Deltoid

HOS-Z007 Row

HOS-Z010 Triceps Press

HOS- Z002 **Chest Press** 

HOS-Z005 Lateral Raise

HOS-Z008 Back Extension