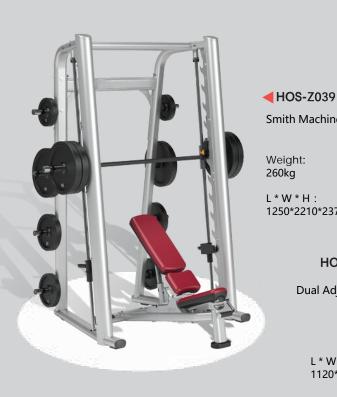

HOS-Z005 Lateral Raise



HOS-Z008 Back Extension



HOS-Z011 Abdominal



HOS-Z003 Pectoral Fly



HOS-Z006 Pulldown



HOS-Z009 Biceps Curl



HOS-Z012 Hip Adduction



HOS-Z013



Hip Abduction



HOS-Z016 Leg Curl

HOS-Z017 Torso Rotation



HOS-Z019 Seated Leg Press



HOS-Z022 Inner & Outer Thigh



HOS-Z020 Glute











HOS-Z015 Seated Leg Curl



HOS-Z018 Calf Extension



HOS-Z021 Assist Dip Chin

04

PRODUCT DISPLAY







Two Tier Dumbbell Rack

Weight: 125kg

L\*W\*H: 2290x640x840MM





Weight: 30kg

L\*W\*H: 910\*730\*1060MM



**HOS-Z034** Chin/Dip/Leg Raise

Weight: 112kg

L\*W\*H: 1170x790x420MM



### **HOS-Z036**

Handle Rack

Weight: 64kg

L\*W\*H: 770x770x970MM



**HOS-Z038** Barbell Rack

Weight: 98kg

L \* W \* H : 970x840x1530MM

#### **PRODUCT DISPLAY**





# PRODUCT DISPLAY



HOS-Z043
Eight-azimuth

comprehensive multifunction

L \* W \* H: 5680\*3780\*2400MM



HOS-Z045
Cable Crossover

Weight: 445kg

L \* W \* H : 730 x 4250 x 2390MM

Material: Wear istant Grip plastic VC plastic It's made of PVC with Slipper one-step forming technology Weight horns Weight horns are made of plastic. Screw Material: A2-70 stainless steel Guide rail Use shaft (Φ30mm) and linear bearings to ensure the accuracy of the motion track Safety device Safety device, height adjustable, to ensure user safety. Placing more barbells for Hooks more convenient usage.





**HOS-Z041** 

IFour-Azimuth Multifunctional Trainer

L \* W \* H : 3390\*1660\*2400MM

HOS-Z042 Cross Tension Trainer

L \* W \* H : 5200\*1660\*2400MM



HOS-Z047 AB Crunch Bench

Weight: 64kg

L \