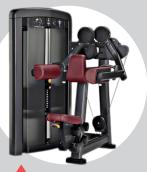

12

HOS-Z001 Shoulder Press

HOS-Z004 Pectoral Fly/Rear Deltoid

HOS-Z007 Row

HOS-Z010 Triceps Press

HOS- Z002 **Chest Press** 

HOS-Z005 Lateral Raise

HOS-Z008 Back Extension