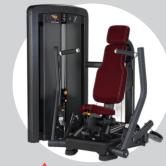

12

HOS-Z001 Shoulder Press

HOS-Z004 Pectoral Fly/Rear Deltoid

HOS-Z007 Row

HOS-Z010 Triceps Press

HOS- Z002 **Chest Press** 

HOS-Z005 Lateral Raise

HOS-Z008 Back Extension