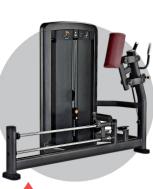

12

HOS-Z001 Shoulder Press

HOS-Z004 Pectoral Fly/Rear Deltoid

HOS-Z007 Row

HOS-Z010 Triceps Press

HOS- Z002 **Chest Press** 

HOS-Z005 Lateral Raise

HOS-Z008 Back Extension

HOS-Z011 Abdominal

HOS-Z003 Pectoral Fly

HOS-Z006 Pulldown

HOS-Z009 Biceps Curl

HOS-Z012 Hip Adduction

HOS-Z013

Hip Abduction

HOS-Z016 Leg Curl

HOS-Z017 Torso Rotation

HOS-Z019 Seated Leg Press

HOS-Z022 Inner & Outer Thigh

HOS-Z020 Glute

HOS-Z015 Seated Leg Curl

HOS-Z018 Calf Extension

HOS-Z021 Assist Dip Chin

04