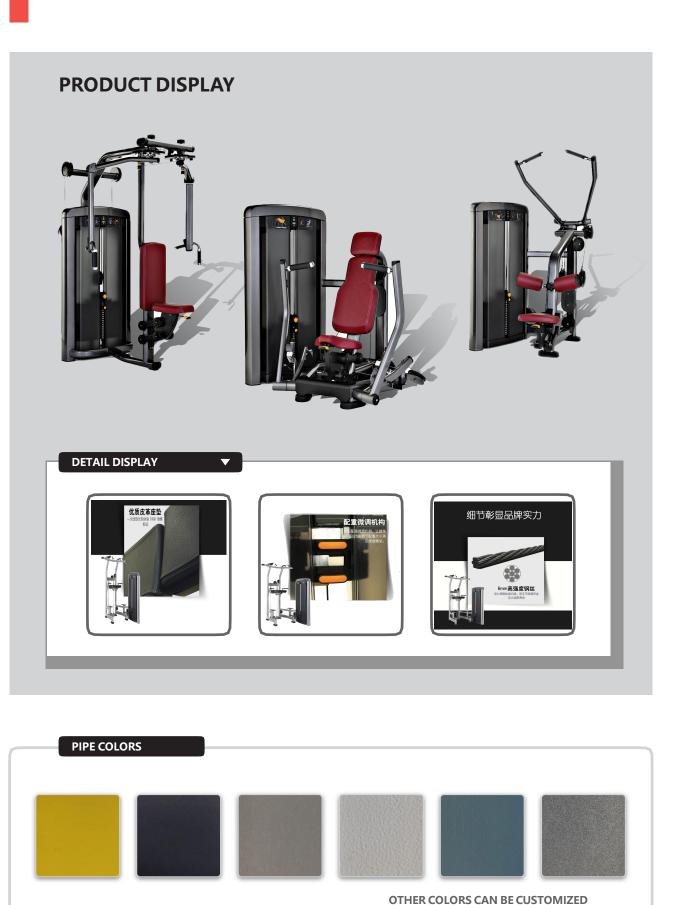

#### **PRODUCT DISPLAY**

# **PRODUCT FEATURES**

Main frame tube and connecting support tube adopt 65\* 114 flat oval tube, 40\*20 flat

oval tube, 75\*130 bread tube, 90\*140D tube, arm tube adopts diameter  $\Phi$ 40\*80 flat oval tube, counterweight box adopts 75\* 130 bread tube, the product is be autiful and generous

. Wearable

leather surface, high tear strength, the color of the cushion can be customized.

Color options: black/brown/yellow/red, etc.

CUSHION

19 steel ropes

around a main steel rope.

External diameter (leather included): 5.8mm.

STEEL CABLE

Internal diameter (only steel): 3.5mm Max load: 1000kg

| CAM            | Quality hot rolled steel plate (8.0T<br>cutting technology and guide gro<br>to prevent distortional deformatic<br>process and secondary sprayingb |
|----------------|---------------------------------------------------------------------------------------------------------------------------------------------------|
| Guide rail     | Shaft (Ф30mm) and linear<br>bearing are applied to ensure<br>the precision of movement traje                                                      |
| Guide rod      | Material: stainless steel hollow pip<br>The lustre lasts for long time.It do                                                                      |
| Counter weight | Material: quality steel;Process: lat                                                                                                              |
| WEIGHT PLATE   | Weight plate: Alloy steel (20#); flat a<br>Selector pin: Hilt Material: ABS; Pro<br>(304#)                                                        |

Seat Leather the cushion is made of PU with once forming technology

7x19+1 strand construction: Twist 7 cables which are constituted of

TA) processed with laser oove are well welde ion and bring excellent durability; rust-removing pring good corrosion-resistance.

ectory

ipe.Process: grinding and polish oes not get rusty after 48h of salt atmosphere test.

athing, rust removing and secondary spraying

t and smooth surface, without pits; thin butheavy. rocess: one-step injection molding; Pin Material:stainless steel