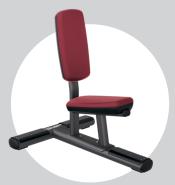

t removing and secondary spraying

t and smooth surface, without pits; thin butheavy. rocess: one-step injection molding; Pin Material:stainless steel

12



HOS-Z001 Shoulder Press



HOS-Z004 Pectoral Fly/Rear Deltoid



HOS-Z007 Row



HOS-Z010 Triceps Press



HOS- Z002 **Chest Press** 



HOS-Z005 Lateral Raise



HOS-Z008 Back Extension



HOS-Z011 Abdominal



HOS-Z003 Pectoral Fly



HOS-Z006 Pulldown



HOS-Z009 Biceps Curl



HOS-Z012 Hip Adduction



HOS-Z013



Hip Abduction



HOS-Z016 Leg Curl

HOS-Z017 Torso Rotation



HOS-Z019 Seated Leg Press



HOS-Z022 Inner & Outer Thigh



HOS-Z020 Glute











HOS-Z015 Seated Leg Curl



HOS-Z018 Calf Extension



HOS-Z021 Assist Dip Chin

04

PRODUCT DISPLAY







Two Tier Dumbbell Rack

Weight: 125kg

L\*W\*H: 2290x640x840MM





Weight: 30kg

L\*W\*H: 910\*730\*1060MM



**HOS-Z034** Chin/Dip/Leg Raise

Weight: 112kg

L\*W\*H: 1170x790x420MM



### **HOS-Z036**

Handle Rack

Weight: 64kg

L\*W\*H: 770x770x970MM



**HOS-Z038** Barbell Rack

Weight: 98kg

L \* W \* H : 970x840x1530MM

#### **PRODUCT DISPLAY**





# PRODUCT DISPLAY



HOS-Z043
Eight-azimuth

comprehensive multifunction

L \* W \* H: 5680\*3780\*2400MM



HOS-Z045
Cable Crossover

Weight: 445kg

L \* W \* H : 730 x 4250 x 2390MM

Material: Wear istant Grip plastic VC plastic It's made of PVC with Slipper one-step forming technology Weight horns Weight horns are made of plastic. Screw Material: A2-70 stainless steel Guide rail Use shaft (Φ30mm) and linear bearings to ensure the accuracy of the motion track Safety device Safety device, height adju