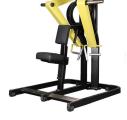

Product size:

Seated pull down

product weight: 125kg

1735\*1155\*1980mm

HOS-X005 low row machine product weight:125kg Product size: 1300\*1280\*1625mm

HOS-X006 vertical rowing machine product weight:120kg Product size: 1180\*1425\*1290mm