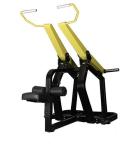

HOS-X002

Product size:

incline chest press Machine

product weight: 150kg

1030\*1540\*1660mm

HOS-X003

Product size:

HOS-X004