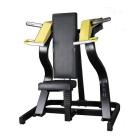

## HOS-X007 shoulder press machine product weight:125kg Product size: 1470\*1120\*1590mm

HOS-X008 rear kick product weight:135kg Product size: 1290\*1260\*1480mm HOS-X009 Super Horizontal calf product weight:180kg Product size: 1120\*1700\*1800mm