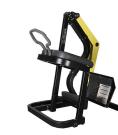

## HOS-X007 shoulder press machine product weight:125kg Product size: 1470\*1120\*1590mm

HOS-X008 rear kick product weight:135kg Product size: 1290\*1260\*1480mm HOS-X009 Super Horizontal calf product weight:180kg Product size: 1120\*1700\*1800mm