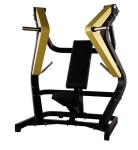

HOS-X002

Product size:

incline chest press Machine

product weight: 150kg

1030\*1540\*1660mm

HOS-X003

Product size:

HOS-X004