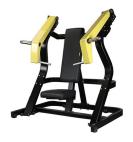

HOS-X002

Product size:

incline chest press Machine

product weight: 150kg

1030\*1540\*1660mm

HOS-X003

Product size:

HOS-X004