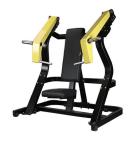

HOS-X002

Product size:

incline chest press Machine

product weight: 150kg

1030\*1540\*1660mm

HOS-X003

Product size:

HOS-X004