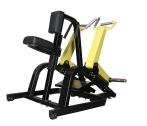

Product size:

Seated pull down

product weight: 125kg

1735\*1155\*1980mm

HOS-X005 low row machine product weight:125kg Product size: 1300\*1280\*1625mm

HOS-X006 vertical rowing machine product weight:120kg Product size: 1180\*1425\*1290mm