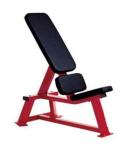

HOS-E004 utility bench-90 degree product weight:25kg Product size: 1250\*635\*965mm

HOS-E005olympic bench weight storage product weight:80kg Product size: 1780\*1625\*1310mm

HOS-E006 abdominal board product weight:65kg Product size: 1640\*610\*800mm