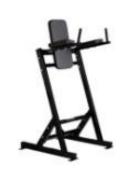

HOS-E041 Chin Dip Leg Raise product weight:114kg Product size: 1220\*1070\*2340mm

HOS-E042Ground Base combo Twist product weight:100kg Product size: 1570\*1650\*1365mm

HOS-E043 plate loaded gripper machine product weight:32kg Product size: 1045\*580\*850mm