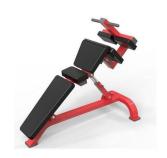

HOS-E053 Barbell Rack product weight:50kg Product size: 1000\*750\*1430mm

HOS-E054 Back Extention Machine product weight:41kg Product size: 1390\*745\*850mm

HOS-E055 Seated Arm Curl product weight:70kg Product size: 1060\*825\*1065mm