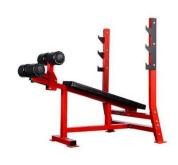

HOS-E060 Olympic Incline Bench product weight:74kg Product size: 1345\*1235\*1510mm

HOS-E061Olympic Decline Bench product weight:90kg Product size: 1680\*1235\*1285mm

HOS-E062 Olympic Squat Rack product weight:100kg Product size: 1790\*1860\*1845mm