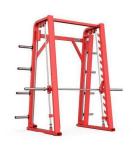

HOS-E063Olympic Shoulder Press Bench product weight:110kg Product size: 1745\*1245\*1650mm

HOS-E064 Power Rack product weight:165kg Product size: 1665\*1840\*2385mm

HOS-E065 Glute Bridge Machine product weight:63kg Product size: 1230\*1745\*1070mm