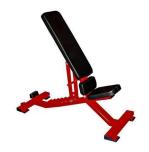

HOS-E010 adjustable bench product weight:55kg Product size: 1360\*690\*1085mm

HOS-E011 super incline press product weight:130kg Product size: 1800\*1220\*1540mm

HOS-E012 wide chest press product weight:160kg Product size: 1200\*2080\*1720mm