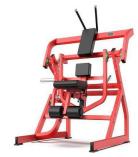

HOS-E019Decline chest Press machine product weight:165kg Product size: 1880\*1210\*1790mm

HOS-E020 D.Y.Row machine product weight:165kg Product size: 1660\*1470\*2140mm

HOS-E021Lateral Front Lat Pulldown product weight:160kg Product size: 1500\*1810\*1980mm HOS-E022 High Row Machine product weight:140kg Product size: 1220\*1680\*2000mm HOS-E023 Kneeling Leg Curl product weight:120kg Product size: 1840\*1150\*1400mm HOS-E024Seated Dip/ Tricep Press product weight:120kg Product size: 1600\*1700\*1040mm HOS-E025 Olympic Flat Bench product weight:55kg Product size: 1235\*1235\*1290mm