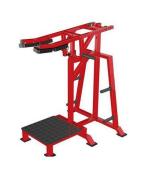

roduct size: 1060\*825\*1065mm







HOS-E057Dip Leg Raise Combo product weight:65kg Product size: 950\*950\*1810mm



HOS-E058Two Tier Dumbbell Rack product weight:65kg Product size: 520\*2100\*780mm



HOS-E059
DumbbellRackSingle
product weight:50kg
Product size:
2100\*520\*600mm



HOS-E060 Olympic Incline Bench product weight:74kg Product size: 1345\*1235\*1510mm









HOS-E061Olympic Decline Bench product weight:90kg Product size: 1680\*1235\*1285mm

HOS-E062 Olympic Squat Rack product weight:100kg Product size: 1790\*1860\*1845mm

HOS-E063Olympic Shoulder Press Bench product weight:110kg Product size: 1745\*1245\*1650mm

HOS-E064 Power Rack product weight:165kg Product size: 1665\*1840\*2385mm

HOS-E065 Glute Bridge Machine product weight:63kg Product size: 1230\*1745\*1070mm











HOS-E067 Standing Calf Machine product weight:70kg Product size: 1220\*1190\*1500mm

HOS-E068 Standing Calf Machine product weight:115kg Product size: 1600\*1225\*1700mm

HOS-E069 Pull Training Machine product weight:139kg Product size: 1643\*13565\*1841mm

HOS-E070 Olympic Decline Chest Press product weight:115kg Product size: 2110\*1890mm

HOS-E072 Combo Incline product weight:125kg Product size: 1800\*2030\*1340mm



HOS-E074 Vertical Leg Press product weight:210kg Product size: 1300\*1670\*1850mm



HOS-E077 Tibia Dorsi Calf Machine product weight:17kg Product size: 924\*335\*375mm



HOS-E075 Incline Press Machine product weight:98kg Product size: 1500\*1800\*1510mm



HOS-E078 Forearm Curl Machine product weight:32kg Product size: 1080\*600\*425mm



HOS-E076 Combo Decline pr