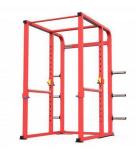

HOS-E063Olympic Shoulder Press Bench product weight:110kg Product size: 1745\*1245\*1650mm

HOS-E064 Power Rack product weight:165kg Product size: 1665\*1840\*2385mm

HOS-E065 Glute Bridge Machine product weight:63kg Product size: 1230\*1745\*1070mm