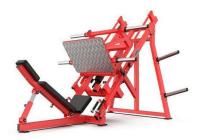

HOS-E032Squat High Pull Machine product weight:91kg Product size: 1850\*1635\*1040mm

HOS-E033 45 Degree Linear Leg Press product weight:195kg Product size: 2230\*1650\*1510mm

HOS-E034plate loaded flat bench press product weight:90kg Product size: 1775\*1760\*1100mm