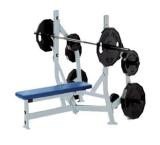

HOS-E001 decline abdominal bench product weight:60kg Product size: 1670\*620\*895mm

HOS-E002 Incline bench-30 degree product weight:50kg Product size: 1240\*560\*970mm

HOS-E003 incline bench-55 degree product weight:37kg Product size: 980\*570\*1320mm