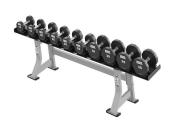

HOS-E057Dip Leg Raise Combo product weight:65kg Product size: 950\*950\*1810mm

HOS-E058Two Tier Dumbbell Rack product weight:65kg Product size: 520\*2100\*780mm

HOS-E059
DumbbellRackSingle
product weight:50kg
Product size:
2100\*520\*600mm