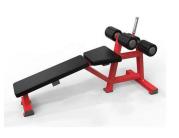

HOS-E001 decline abdominal bench product weight:60kg Product size: 1670\*620\*895mm

HOS-E002 Incline bench-30 degree product weight:50kg Product size: 1240\*560\*970mm

HOS-E003 incline bench-55 degree product weight:37kg Product size: 980\*570\*1320mm