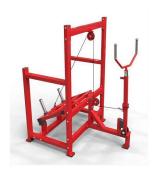

duct size: 1060\*825\*1065mm







HOS-E057Dip Leg Raise Combo product weight:65kg Product size: 950\*950\*1810mm



HOS-E058Two Tier Dumbbell Rack product weight:65kg Product size: 520\*2100\*780mm



HOS-E059
DumbbellRackSingle
product weight:50kg
Product size:
2100\*520\*600mm



HOS-E060 Olympic Incline Bench product weight:74kg Product size: 1345\*1235\*1510mm









HOS-E061Olympic Decline Bench product weight:90kg Product size: 1680\*1235\*1285mm

HOS-E062 Olympic Squat Rack product weight:100kg Product size: 1790\*1860\*1845mm

HOS-E063Olympic Shoulder Press Bench product weight:110kg Product size: 1745\*1245\*1650mm

HOS-E064 Power Rack product weight:165kg Product size: 1665\*1840\*2385mm

HOS-E065 Glute Bridge Machine product weight:63kg Product size: 1230\*1745\*1070mm











HOS-E067 Standing Calf Machine product weight:70kg Product size: 1220\*1190\*1500mm

HOS-E068 Standing Calf Machine product weight:115kg Product size: 1600\*1225\*1700mm

HOS-E069 Pull Training Machine product weight:139kg Product size: 1643\*13565\*1841mm

HOS-E070 Olympic Decline Chest Press product weight:115kg Product size: 2110\*1890mm

HOS-E072 Combo Incline product weight:125kg Product size: 1800\*2030\*1340mm



HOS-E074 Vertical Leg Press product weight:210kg Product size: 1300\*1670\*1850mm



HOS-E077 Tibia Dorsi Calf Machine product weight:17kg Product size: 924\*335\*375mm



HOS-E075 Incline Press Machine product weight:98kg Product size: 1500\*1800\*1510mm



HOS-E078 Forearm Curl Machine product weight:32kg Product size: 1080\*600\*425mm



HOS-E076 Combo Decline prod