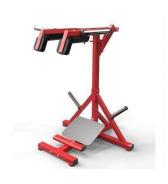

Product size: 1060\*825\*1065mm







HOS-E057Dip Leg Raise Combo product weight:65kg Product size: 950\*950\*1810mm



HOS-E058Two Tier Dumbbell Rack product weight:65kg Product size: 520\*2100\*780mm



HOS-E059
DumbbellRackSingle
product weight:50kg
Product size:
2100\*520\*600mm



HOS-E060 Olympic Incline Bench product weight:74kg Product size: 1345\*1235\*1510mm









HOS-E061Olympic Decline Bench product weight:90kg Product size: 1680\*1235\*1285mm

HOS-E062 Olympic Squat Rack product weight:100kg Product size: 1790\*1860\*1845mm

HOS-E063Olympic Shoulder Press Bench product weight:110kg Product size: 1745\*1245\*1650mm

HOS-E064 Power Rack product weight:165kg Product size: 1665\*1840\*2385mm

HOS-E065 Glute Bridge Machine product weight:63kg Product size: 1230\*1745\*1070mm











HOS-E067 Standing Calf Machine product weight:70kg Product size: 1220\*1190\*1500mm

HOS-E068 Standing Calf Machine product weight:115kg Product size: 1600\*1225\*1700mm

HOS-E069 Pull Training Machine product weight:139kg Product size: 1643\*13565\*1841mm

HOS-E070 Olympic Decline Chest Press product weight:115kg Product size: 2110\*1890mm

HOS-E072 Combo Incline product weight:125kg Product size: 1800\*2030\*1340mm



HOS-E074 Vertical Leg Press product weight:210kg Product size: 1300\*1670\*1850mm



HOS-E077 Tibia Dorsi Calf Machine product weight:17kg Product size: 924\*335\*375mm



HOS-E075 Incline Press Machine product weight:98kg Product size: 1500\*1800\*1510mm



HOS-E078 Forearm Curl Machine product weight:32kg Product size: 1080\*600\*425mm



HOS-E076 Combo Decline