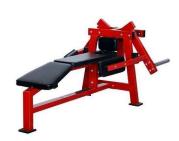

HOS-E019Decline chest Press machine product weight:165kg Product size: 1880\*1210\*1790mm

HOS-E020 D.Y.Row machine product weight:165kg Product size: 1660\*1470\*2140mm

HOS-E021Lateral Front Lat Pulldown product weight:160kg Product size: 1500\*1810\*1980mm HOS-E022 High Row Machine product weight:140kg Product size: 1220\*1680\*2000mm HOS-E023 Kneeling Leg Curl product weight:120kg Product size: 1840\*1150\*1400mm HOS-E024Seated Dip/ Tricep Press product weight:120kg Product size: 1600\*1700\*1040mm HOS-E025 Olympic Flat Bench product weight:55kg Product size: 1235\*1235\*1290mm