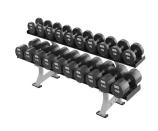

HOS-E057Dip Leg Raise Combo product weight:65kg Product size: 950\*950\*1810mm

HOS-E058Two Tier Dumbbell Rack product weight:65kg Product size: 520\*2100\*780mm

HOS-E059
DumbbellRackSingle
product weight:50kg
Product size:
2100\*520\*600mm