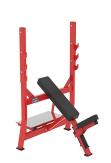

HOS-E060 Olympic Incline Bench product weight:74kg Product size: 1345\*1235\*1510mm

HOS-E061Olympic Decline Bench product weight:90kg Product size: 1680\*1235\*1285mm

HOS-E062 Olympic Squat Rack product weight:100kg Product size: 1790\*1860\*1845mm