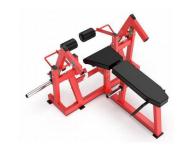

eight:200kg Product size: 1845\*1765\*1500mm



HOS-E051 Leg Extension product weight:115kg Product size: 1640\*1350\*1000mm



HOS-E052 Olympic Power Rack product weight:215kg Product size: 1785\*1365\*2235mm



HOS-E053 Barbell Rack product weight:50kg Product size: 1000\*750\*1430mm



HOS-E054 Back Extention Machine product weight:41kg Product size: 1390\*745\*850mm



HOS-E055 Seated Arm Curl product weight:70kg Product size: 1060\*825\*1065mm







HOS-E057Dip Leg Raise Combo product weight:65kg Product size: 950\*950\*1810mm



HOS-E058Two Tier Dumbbell Rack product weight:65kg Product size: 520\*2100\*780mm



HOS-E059
DumbbellRackSingle
product weight:50kg
Product size:
2100\*520\*600mm



HOS-E060 Olympic Incline Bench product weight:74kg Product size: 1345\*1235\*1510mm









HOS-E061Olympic Decline Bench product weight:90kg Product size: 1680\*1235\*1285mm

HOS-E062 Olympic Squat Rack product weight:100kg Product size: 1790\*1860\*1845mm

HOS-E063Olympic Shoulder Press Bench product weight:110kg Product size: 1745\*1245\*1650mm

HOS-E064 Power Rack product weight:165kg Product size: 1665\*1840\*2385mm

HOS-E065 Glute Bridge Machine product weight:63kg Product size: 1230\*1745\*1070mm











HOS-E067 Standing Calf Machine product weight:70kg Product size: 1220\*1190\*1500mm

HOS-E068 Standing Calf Machine product weight:115kg Product size: 1600\*1225\*1700mm

HOS-E069 Pull Training Machine product weight:139kg Product size: 1643\*13565\*1841mm

HOS-E070 Olympic Decline Chest Press product weight:115kg Product size: 2110\*1890mm

HOS-E072 Combo Incline pro