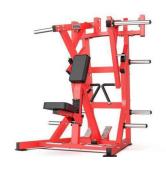

HOS-E019Decline chest Press machine product weight:165kg Product size: 1880\*1210\*1790mm

HOS-E020 D.Y.Row machine product weight:165kg Product size: 1660\*1470\*2140mm

HOS-E021Lateral Front Lat Pulldown product weight:160kg Product size: 1500\*1810\*1980mm HOS-E022 High Row Machine product weight:140kg Product size: 1220\*1680\*2000mm HOS-E023 Kneeling Leg Curl product weight:120kg Product size: 1840\*1150\*1400mm HOS-E024Seated Dip/ Tricep Press product weight:120kg Product size: 1600\*1700\*1040mm HOS-E025 Olympic Flat Bench product weight:55kg Product size: 1235\*1235\*1290mm