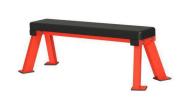

HOS-E026 Flat Bench product weight:20kg Product size: 1280\*470\*390mm

HOS-E027 Seated Standing Shrug product weight:85kg Product size: 990\*1550\*1200mm

HOS-E028 Seated Calf Raise product weight:65kg Product size: 1230\*775\*945mm