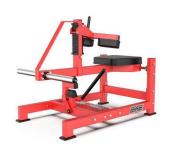

HOS-E019Decline chest Press machine product weight:165kg Product size: 1880\*1210\*1790mm

HOS-E020 D.Y.Row machine product weight:165kg Product size: 1660\*1470\*2140mm

HOS-E021Lateral Front Lat Pulldown product weight:160kg Product size: 1500\*1810\*1980mm HOS-E022 High Row Machine product weight:140kg Product size: 1220\*1680\*2000mm HOS-E023 Kneeling Leg Curl product weight:120kg Product size: 1840\*1150\*1400mm HOS-E024Seated Dip/ Tricep Press product weight:120kg Product size: 1600\*1700\*1040mm HOS-E025 Olympic Flat Bench product weight:55kg Product size: 1235\*1235\*1290mm