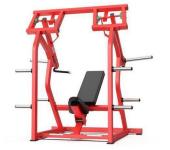

HOS-E019Decline chest Press machine product weight:165kg Product size: 1880\*1210\*1790mm

HOS-E020 D.Y.Row machine product weight:165kg Product size: 1660\*1470\*2140mm

HOS-E021Lateral Front Lat Pulldown product weight:160kg Product size: 1500\*1810\*1980mm HOS-E022 High Row Machine product weight:140kg Product size: 1220\*1680\*2000mm HOS-E023 Kneeling Leg Curl product weight:120kg Product size: 1840\*1150\*1400mm HOS-E024Seated Dip/ Tricep Press product weight:120kg Product size: 1600\*1700\*1040mm HOS-E025 Olympic Flat Bench product weight:55kg Product size: 1235\*1235\*1290mm