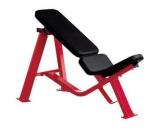

HOS-E001 decline abdominal bench product weight:60kg Product size: 1670\*620\*895mm

HOS-E002 Incline bench-30 degree product weight:50kg Product size: 1240\*560\*970mm

HOS-E003 incline bench-55 degree product weight:37kg Product size: 980\*570\*1320mm