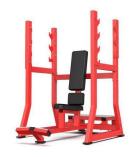

HOS-E063Olympic Shoulder Press Bench product weight:110kg Product size: 1745\*1245\*1650mm

HOS-E064 Power Rack product weight:165kg Product size: 1665\*1840\*2385mm

HOS-E065 Glute Bridge Machine product weight:63kg Product size: 1230\*1745\*1070mm