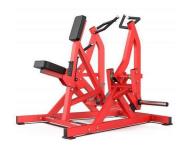

HOS-E019Decline chest Press machine product weight:165kg Product size: 1880\*1210\*1790mm

HOS-E020 D.Y.Row machine product weight:165kg Product size: 1660\*1470\*2140mm

HOS-E021Lateral Front Lat Pulldown product weight:160kg Product size: 1500\*1810\*1980mm HOS-E022 High Row Machine product weight:140kg Product size: 1220\*1680\*2000mm HOS-E023 Kneeling Leg Curl product weight:120kg Product size: 1840\*1150\*1400mm HOS-E024Seated Dip/ Tricep Press product weight:120kg Product size: 1600\*1700\*1040mm HOS-E025 Olympic Flat Bench product weight:55kg Product size: 1235\*1235\*1290mm