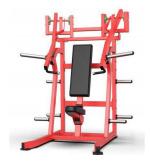

HOS-E019Decline chest Press machine product weight:165kg Product size: 1880\*1210\*1790mm

HOS-E020 D.Y.Row machine product weight:165kg Product size: 1660\*1470\*2140mm

HOS-E021Lateral Front Lat Pulldown product weight:160kg Product size: 1500\*1810\*1980mm HOS-E022 High Row Machine product weight:140kg Product size: 1220\*1680\*2000mm HOS-E023 Kneeling Leg Curl product weight:120kg Product size: 1840\*1150\*1400mm HOS-E024Seated Dip/ Tricep Press product weight:120kg Product size: 1600\*1700\*1040mm HOS-E025 Olympic Flat Bench product weight:55kg Product size: 1235\*1235\*1290mm