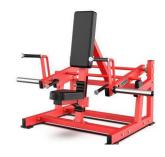

HOS-E019Decline chest Press machine product weight:165kg Product size: 1880\*1210\*1790mm

HOS-E020 D.Y.Row machine product weight:165kg Product size: 1660\*1470\*2140mm

HOS-E021Lateral Front Lat Pulldown product weight:160kg Product size: 1500\*1810\*1980mm HOS-E022 High Row Machine product weight:140kg Product size: 1220\*1680\*2000mm HOS-E023 Kneeling Leg Curl product weight:120kg Product size: 1840\*1150\*1400mm HOS-E024Seated Dip/ Tricep Press product weight:120kg Product size: 1600\*1700\*1040mm HOS-E025 Olympic Flat Bench product weight:55kg Product size: 1235\*1235\*1290mm