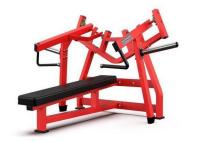

HOS-E029 Super Horizontal calf product weight:140kg Product size: 1655\*1630\*1500mm

HOS-E030 V-Squat machine product weight:200kg Product size: 2450\*1410\*1590mm

HOS-E031 Jammer Machine product weight:150kg Product size: 1700\*2235\*2160mm