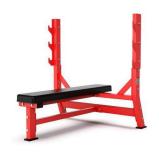

HOS-E063Olympic Shoulder Press Bench product weight:110kg Product size: 1745\*1245\*1650mm

HOS-E064 Power Rack product weight:165kg Product size: 1665\*1840\*2385mm

HOS-E065 Glute Bridge Machine product weight:63kg Product size: 1230\*1745\*1070mm