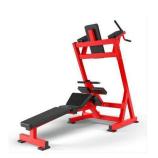

HOS-E035 Incline Press product weight:145kg Product size: 980\*1635\*1920mm

HOS-E036 plate Load Low Row product weight:132kg Product size: 1260\*1310\*1680mm

HOS-E037prone Rear Deltoid Machine product weight:136kg Product size: 1925\*1060\*890mm