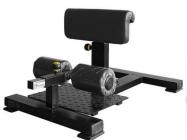

Y069 卧推三合— Three In Oe Recumbent Push L\*W\*H 2020\*1850\*1390mm

Y070 雪橇车 Sled Car L \* W \* H 1020\*660\*1080mm