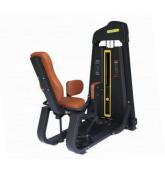

HOS-Y016 Abductor Machine product weight:255kg Product size: 1535\*875\*1670mm

HOS-Y017 Inner Thigh Machine product weight:255kg Product size: 1535\*875\*1670mm

HOS-Y018 Leg Extension product weight:240kg Product size: 1650\*975\*1670mm