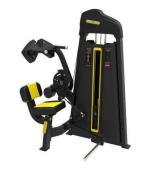

HOS-Y019 Glute Isolator product weight:185kg Product size: 1150\*905\*1670mm

HOS-Y020 Triceps Press Machine product weight:240kg Product size: 1590\*1175\*1670mm

HOS-Y021 Seated Tricep-Flat product weight:210kg Product size: 1115\*955\*1670mm