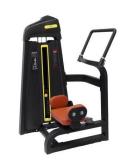

HOS-Y001 Prone Leg Curl Machine product weight:220kg Product size: 1645\*920\*1670mm

HOS-Y002 Leg Extension product weight:220kg Product size: 1460\*975\*1670mm

HOS-Y003 Horizontal Leg Press product weight:260kg Product size: 1851\*1075\*1670mm