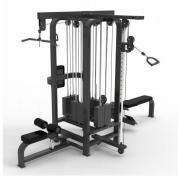

Y061 倒蹬斜蹲一体机 Hack Slide L\*W\*H 2470\*1620\*1420mm

Y062 小深蹲 Squat Rack L\*W\*H 908\*623\*534mm

Y063 臀部训练器 Hip Blaster L \* W \* H 1920\*1200\*500mm

Y064 4站位 Multi-Jungle(4 Station) L \* W \* H 3010\*2320\*2450mm