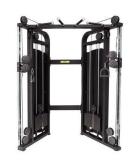

Y061 倒蹬斜蹲一体机 Hack Slide L\*W\*H 2470\*1620\*1420mm

Y062 小深蹲 Squat Rack L\*W\*H 908\*623\*534mm

Y063 臀部训练器 Hip Blaster L \* W \* H 1920\*1200\*500mm

Y064 4站位 Multi-Jungle(4 Station) L \* W \* H 3010\*2320\*2450mm