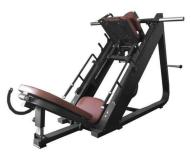

HOS-Y004 Horizontal Leg Press product weight:230kg Product size: 1851\*1075\*1670mm

HOS-Y005 Pectoral Fly product weight:180kg Product size: 1430\*865\*1670mm

HOS-Y006 Selectorized Shoulder Press product weight:280kg Product size: 1820\*1365\*1670mm